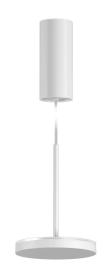

Pendant lighting fixture for interiors, with indirect light emission.

Die-cast aluminium structure in white, black, bronze, mat brass or titanium polyacrylic paint

Modelled acrylic diffuser with mat finish.

Pickled sheet metal closing disk in polyacry