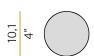

|
| ELECTRICAL CONFIGURATION | 120V ON-OFF         |
| DRIVER                   | integrated included |
| NOMINAL LUMINOUS FLUX    | 460lm               |
| DELIVERED LUMEN OUTPUT   | 388lm               |
| EFFICIENCY               | 84.3%               |
| WEIGHT                   | 1,20 lbs            |
| PROTECTION DEGREE        | IP40                |
| COLOUR TOLLERANCES       | SDCM 3              |
| PACKING DIMENSIONS       | 5,1 x 9,5 x 4,7 in  |
|                          |                     |



Pendant lighting fixture for interiors, with indirect light emission.

Die-cast aluminium structure in white, black, bronze, mat brass or titanium polyacrylic paint

Modelled acrylic diffuser with mat finish.

Pickled sheet metal closing disk in polyacry





## Technical drawing