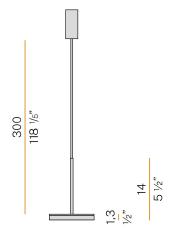

|
| ELECTRICAL CONFIGURATION | 120V ON-OFF         |
| DRIVER                   | integrated included |
| NOMINAL LUMINOUS FLUX    | 460lm               |
| DELIVERED LUMEN OUTPUT   | 388lm               |
| EFFICIENCY               | 84.3%               |
| WEIGHT                   | 1,20 lbs            |
| PROTECTION DEGREE        | IP40                |
| COLOUR TOLLERANCES       | SDCM 3              |
| PACKING DIMENSIONS       | 5,1 x 9,5 x 4,7 in  |
|                          |                     |



Pendant lighting fixture for interiors, with indirect light emission.

Die-cast aluminium structure in white, black, bronze, mat brass or titanium polyacrylic paint

Modelled acrylic diffuser with mat finish.

Pickled sheet metal closing disk in polyacry





## Technical drawing