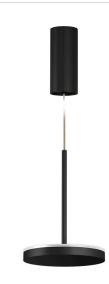

Pendant lighting fixture for interiors, with indirect light emission. Die-cast aluminium structure in white, black, bronze, mat brass or titanium polyacrylic paint.

Modelled acrylic diffuser with mat finish. Pickled sheet metal closing disk in polyacry