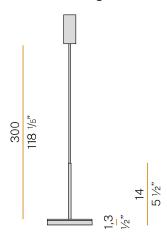

|
| ELECTRICAL CONFIGURATION | 120V ON-OFF         |
| DRIVER                   | integrated included |
| NOMINAL LUMINOUS FLUX    | 460lm               |
| DELIVERED LUMEN OUTPUT   | 388lm               |
| EFFICIENCY               | 84.3%               |
| WEIGHT                   | 1,20 lbs            |
| PROTECTION DEGREE        | IP40                |
| COLOUR TOLLERANCES       | SDCM 3              |
| PACKING DIMENSIONS       | 5,1 x 9,5 x 4,7 in  |
|                          |                     |







Pendant lighting fixture for interiors, with indirect light emission. Die-cast aluminium structure in white, black, bronze, mat brass or titanium polyacrylic paint.

Modelled acrylic diffuser with mat finish. Pickled sheet metal closing disk in polyacry



## Technical drawing