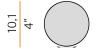

|
| ELECTRICAL CONFIGURATION | 120V ON-OFF         |
| DRIVER                   | integrated included |
| NOMINAL LUMINOUS FLUX    | 460lm               |
| DELIVERED LUMEN OUTPUT   | 388lm               |
| EFFICIENCY               | 84.3%               |
| WEIGHT                   | 1,20 lbs            |
| PROTECTION DEGREE        | IP40                |
| COLOUR TOLLERANCES       | SDCM 3              |
| PACKING DIMENSIONS       | 5,1 x 9,5 x 4,7 in  |
|                          |                     |







Pendant lighting fixture for interiors, with indirect light emission. Die-cast aluminium structure in white, black, bronze, mat brass or titanium polyacrylic paint.

Modelled acrylic diffuser with mat finish. Pickled sheet metal closing disk in polyacry



## Technical drawing