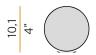

|
| ELECTRICAL CONFIGURATION | 120V ON-OFF         |
| DRIVER                   | integrated included |
| NOMINAL LUMINOUS FLUX    | 460lm               |
| DELIVERED LUMEN OUTPUT   | 388lm               |
| EFFICIENCY               | 84.3%               |
| WEIGHT                   | 1,20 lbs            |
| PROTECTION DEGREE        | IP40                |
| COLOUR TOLLERANCES       | SDCM 3              |
| PACKING DIMENSIONS       | 5,1 x 9,5 x 4,7 in  |
|                          |                     |



Pendant lighting fixture for interiors, with indirect light emission.

Die-cast aluminium structure in white, black, bronze, mat brass or titanium polyacrylic paint

Modelled acrylic diffuser with mat finish.

Pickled sheet metal closing disk in polyacry





## Technical drawing