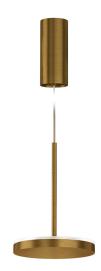

Pendant lighting fixture for interiors, with indirect light emission.

Die-cast aluminium structure in white, black, bronze, mat brass or titanium polyacrylic paint

Modelled acrylic diffuser with mat finish.

## Technical drawing