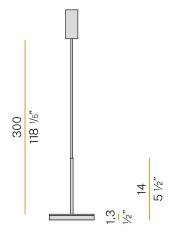

|
| ELECTRICAL CONFIGURATION | 120V ON-OFF         |
| DRIVER                   | integrated included |
| NOMINAL LUMINOUS FLUX    | 460lm               |
| DELIVERED LUMEN OUTPUT   | 388lm               |
| EFFICIENCY               | 84.3%               |
| WEIGHT                   | 1,20 lbs            |
| PROTECTION DEGREE        | IP40                |
| COLOUR TOLLERANCES       | SDCM 3              |
| PACKING DIMENSIONS       | 5,1 x 9,5 x 4,7 in  |
|                          |                     |



Pendant lighting fixture for interiors, with indirect light emission.

Die-cast aluminium structure in white, black, bronze, mat brass or titanium polyacrylic paint

Modelled acrylic diffuser with mat finish.

Pickled sheet metal closing disk in polyacry





## Technical drawing