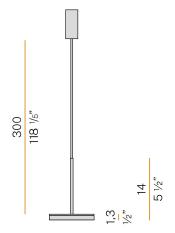

|
| ELECTRICAL CONFIGURATION | 120V ON-OFF         |
| DRIVER                   | integrated included |
| NOMINAL LUMINOUS FLUX    | 460lm               |
| DELIVERED LUMEN OUTPUT   | 388lm               |
| EFFICIENCY               | 84.3%               |
| WEIGHT                   | 1,20 lbs            |
| PROTECTION DEGREE        | IP40                |
| COLOUR TOLLERANCES       | SDCM 3              |
| PACKING DIMENSIONS       | 5,1 x 9,5 x 4,7 in  |
|                          |                     |



Pendant lighting fixture for interiors, with indirect light emission.

Die-cast aluminium structure in white, black, bronze, mat brass or titanium polyacrylic paint

Modelled acrylic diffuser with mat finish.

Pickled sheet metal closing disk in polyacry





## Technical drawing