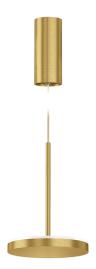

Pendant lighting fixture for interiors, with indirect light emission.

Die-cast aluminium structure in white, black, bronze, mat brass or titanium polyacrylic paint

Modelled acrylic diffuser with mat finish.

Pickled sheet metal closing disk in polyacry