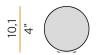

|
| ELECTRICAL CONFIGURATION | 120V ON-OFF         |
| DRIVER                   | integrated included |
| NOMINAL LUMINOUS FLUX    | 460lm               |
| DELIVERED LUMEN OUTPUT   | 388lm               |
| EFFICIENCY               | 84.3%               |
| WEIGHT                   | 1,20 lbs            |
| PROTECTION DEGREE        | IP40                |
| COLOUR TOLLERANCES       | SDCM 3              |
| PACKING DIMENSIONS       | 5,1 x 9,5 x 4,7 in  |
|                          |                     |



Pendant lighting fixture for interiors, with indirect light emission.

Die-cast aluminium structure in white, black, bronze, mat brass or titanium polyacrylic paint.

Modelled acrylic diffuser with mat finish.

Pickled sheet metal closing disk in polyacry





## Technical drawing