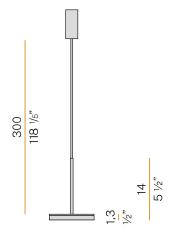

|
| ELECTRICAL CONFIGURATION | 120V ON-OFF         |
| DRIVER                   | integrated included |
| NOMINAL LUMINOUS FLUX    | 460lm               |
| DELIVERED LUMEN OUTPUT   | 388lm               |
| EFFICIENCY               | 84.3%               |
| WEIGHT                   | 1,20 lbs            |
| PROTECTION DEGREE        | IP40                |
| COLOUR TOLLERANCES       | SDCM 3              |
| PACKING DIMENSIONS       | 5,1 x 9,5 x 4,7 in  |
|                          |                     |



Pendant lighting fixture for interiors, with indirect light emission.

Die-cast aluminium structure in white, black, bronze, mat brass or titanium polyacrylic paint.

Modelled acrylic diffuser with mat finish.

Pickled sheet metal closing disk in polyacry





## Technical drawing