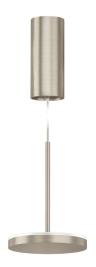

Pendant lighting fixture for interiors, with indirect light emission.

Die-cast aluminium structure in white, black, bronze, mat brass or titanium polyacrylic paint.

Modelled acrylic diffuser with mat finish.

## Technical drawing