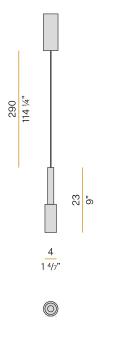

## **Technical drawing**

Polar diagram

polyacrylic paint.

Suspension lighting fixture for interiors, with direct light emission. Turned aluminium structure in white, champagne, mat black, bronze or titanium

2,9m (114,2") long suspension and power cable in transparent PVC.

Power canopy with pickled sheet metal ceiling bracket and extruded aluminium covering in white, champagne, mat black, bronze or titanium polyacrylic paint.

Turned aluminium head in polyacrylic paint. Modelled polycarbonate diffuser with opaline finish. Turned brass end cap in polyacrylic paint.