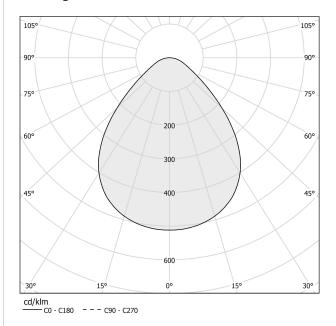

## **Technical drawing**

Polar diagram

polyacrylic paint.

Suspension lighting fixture for interiors, with direct light emission. Turned aluminium structure in white, champagne, mat black, bronze or titanium