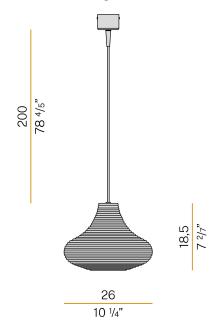

|
| PACKING DIMENSIONS       | 0,0 x 0,0 x 0,0 in                                                         |
|                          |                                                                            |

Suspension lighting fixture for interiors, with direct and indirect light emission. Rough aluminium structure.

Diffuser in blown glass with white, crystal, steel, amber, bronze, to bacco or green ribbing finish.

Turned pickled sheet metal closing disk in black or mat brass polyacrylic paint. 2,2m (86,6") long suspension and power cable in PVC with black fabric covering. Power canopy with galvanized sheet metal ceiling bracket and pickled sheet metal covering in black or mat brass polyacrylic paint.





## Technical drawing