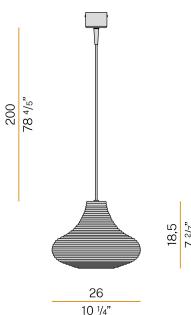

IONS       | 0,0 × 0,0 × 0,0 in                                                         |
|                          |                                                                            |





black/crystal diffuser



Suspension lighting fixture for interiors, with direct and indirect light emission. Rough aluminium structure.

Diffuser in blown glass with white, crystal, steel, amber, bronze, tobacco or green ribbing finish.

Turned pickled sheet metal closing disk in black or mat brass polyacrylic paint. 2,2m (86,6") long suspension and power cable in PVC with black fabric covering. Power canopy with galvanized sheet metal ceiling bracket and pickled sheet metal  $% \left( {{{\mathbf{x}}_{i}}} \right)$ covering in black or mat brass polyacrylic paint.

## **Technical drawing**





10 1/4"