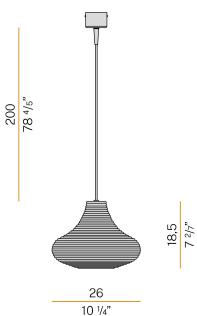

NSIONS       | 0,0 × 0,0 × 0,0 in                                                         |
|                          |                                                                            |





black/steel diffuser



Suspension lighting fixture for interiors, with direct and indirect light emission. Rough aluminium structure.

Diffuser in blown glass with white, crystal, steel, amber, bronze, tobacco or green ribbing finish.

Turned pickled sheet metal closing disk in black or mat brass polyacrylic paint. 2,2m (86,6") long suspension and power cable in PVC with black fabric covering. Power canopy with galvanized sheet metal ceiling bracket and pickled sheet metal  $% \left( {{{\mathbf{x}}_{i}}} \right)$ covering in black or mat brass polyacrylic paint.

## **Technical drawing**