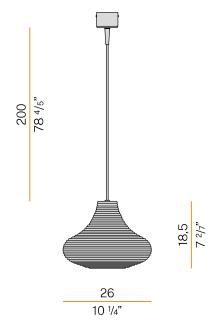

|
| PACKING DIMENSIONS       | 0,0 x 0,0 x 0,0 in                                                      |
|                          |                                                                         |

Suspension lighting fixture for interiors, with direct and indirect light emission. Rough aluminium structure.

Diffuser in blown glass with white, crystal, steel, amber, bronze, to bacco or green ribbing finish.  $\label{eq:crystal}$ 

Turned pickled sheet metal closing disk in black or mat brass polyacrylic paint. 2,2m (86,6") long suspension and power cable in PVC with black fabric covering. Power canopy with galvanized sheet metal ceiling bracket and pickled sheet metal covering in black or mat brass polyacrylic paint.

## Technical drawing