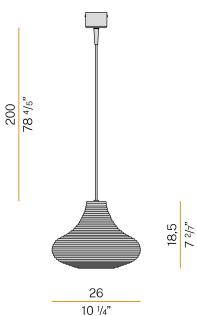

|
| PACKING DIMENSIONS       | 0,0 × 0,0 × 0,0 in                                                         |
|                          |                                                                            |





black/bronze diffuser



Suspension lighting fixture for interiors, with direct and indirect light emission. Rough aluminium structure.

Diffuser in blown glass with white, crystal, steel, amber, bronze, tobacco or green ribbing finish.

Turned pickled sheet metal closing disk in black or mat brass polyacrylic paint. 2,2m (86,6") long suspension and power cable in PVC with black fabric covering. Power canopy with galvanized sheet metal ceiling bracket and pickled sheet metal covering in black or mat brass polyacrylic paint.

## **Technical drawing**