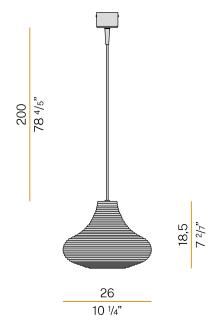

|
| PACKING DIMENSIONS       | 0,0 x 0,0 x 0,0 in                                                      |
|                          |                                                                         |



Suspension lighting fixture for interiors, with direct and indirect light emission. Rough aluminium structure.

Diffuser in blown glass with white, crystal, steel, amber, bronze, to bacco or green ribbing finish.  $\label{eq:crystal}$ 

Turned pickled sheet metal closing disk in black or mat brass polyacrylic paint. 2,2m (86,6") long suspension and power cable in PVC with black fabric covering. Power canopy with galvanized sheet metal ceiling bracket and pickled sheet metal covering in black or mat brass polyacrylic paint.

## Technical drawing