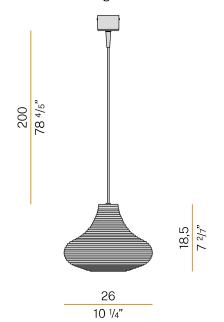

|
| PACKING DIMENSIONS       | $0.0 \times 0.0 \times 0.0$ in                                             |
|                          |                                                                            |

Suspension lighting fixture for interiors, with direct and indirect light emission. Rough aluminium structure.

Diffuser in blown glass with white, crystal, steel, amber, bronze, to bacco or green ribbing finish.

Turned pickled sheet metal closing disk in black or mat brass polyacrylic paint. 2,2m (86,6") long suspension and power cable in PVC with black fabric covering. Power canopy with galvanized sheet metal ceiling bracket and pickled sheet metal covering in black or mat brass polyacrylic paint.





## Technical drawing