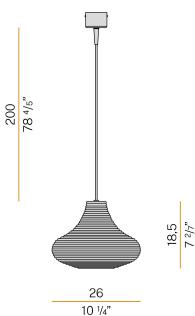

|
| PACKING DIMENSIONS       | 0,0 x 0,0 x 0,0 in                                                         |
|                          |                                                                            |





mat brass/green diffuser



Suspension lighting fixture for interiors, with direct and indirect light emission. Rough aluminium structure.

Diffuser in blown glass with white, crystal, steel, amber, bronze, tobacco or green ribbing finish.

Turned pickled sheet metal closing disk in black or mat brass polyacrylic paint. 2,2m (86,6") long suspension and power cable in PVC with black fabric covering. Power canopy with galvanized sheet metal ceiling bracket and pickled sheet metal covering in black or mat brass polyacrylic paint.

## **Technical drawing**