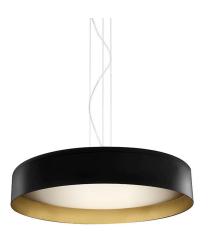

Pendant lighting fixture for interiors, with direct and indirect light emission. Pickled sheet metal cap in polyacrylic paint.

Turned aluminium structure in mat black and gold or white and gold polyacrylic paint. Pickled sheet metal wiring support plat