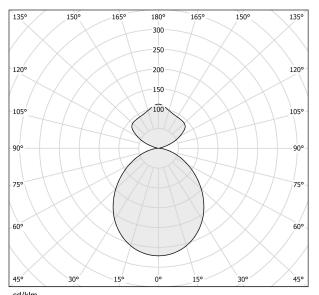

tegrated included  |
| NOMINAL LUMINOUS FLUX    | 4528lm               |
| DELIVERED LUMEN OUTPUT   | 2916lm               |
| EFFICIENCY               | 64.4%                |
| GLARE RATING             | UGR < 19             |
| WEIGHT                   | 13,82 lbs            |
| PROTECTION DEGREE        | IP20                 |
| COLOUR TOLLERANCES       | SDCM <3              |
| PACKING DIMENSIONS       | 7,9 x 24,4 x 24,4 in |
|                          |                      |



Pendant lighting fixture for interiors, with direct and indirect light emission. Pickled sheet metal cap in polyacrylic paint.

Turned aluminium structure in mat black and gold or white and gold polyacrylic paint. Pickled sheet metal wiring support plat





#### **Technical drawing**



### Polar diagram