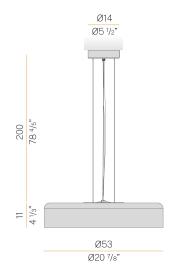

| integrated included  |
| NOMINAL LUMINOUS FLUX    | 4528lm               |
| DELIVERED LUMEN OUTPUT   | 2916lm               |
| EFFICIENCY               | 64.4%                |
| GLARE RATING             | UGR < 19             |
| WEIGHT                   | 13,82 lbs            |
| PROTECTION DEGREE        | IP20                 |
| COLOUR TOLLERANCES       | SDCM <3              |
| PACKING DIMENSIONS       | 7,9 x 24,4 x 24,4 in |
|                          |                      |



Pendant lighting fixture for interiors, with direct and indirect light emission. Pickled sheet metal cap in polyacrylic paint.

Turned aluminium structure in mat black and gold or white and gold polyacrylic paint. Pickled sheet metal wiring support plat





#### **Technical drawing**



### Polar diagram