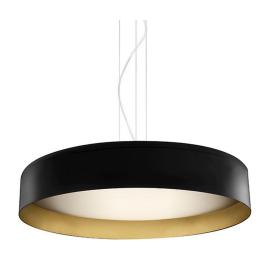

Pendant lighting fixture for interiors, with direct and indirect light emission. Pickled sheet metal cap in polyacrylic paint.

Turned aluminium structure in mat black and gold or white and gold polyacrylic paint. Pickled sheet metal wiring support plat