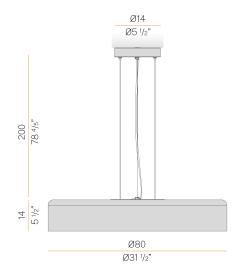

IVER                   | integrated included  |
| NOMINAL LUMINOUS FLUX    | 10285lm              |
| DELIVERED LUMEN OUTPUT   | 7782lm               |
| EFFICIENCY               | 75.7%                |
| GLARE RATING             | UGR < 19             |
| WEIGHT                   | 24,18 lbs            |
| PROTECTION DEGREE        | IP20                 |
| COLOUR TOLLERANCES       | SDCM <3              |
| PACKING DIMENSIONS       | 7,1 x 35,4 x 35,4 in |
|                          |                      |



Pendant lighting fixture for interiors, with direct and indirect light emission. Pickled sheet metal cap in polyacrylic paint.

Turned aluminium structure in mat black and gold or white and gold polyacrylic paint. Pickled sheet metal wiring support plat





## Technical drawing



## Polar diagram



<u>cd/klm</u> C0 - C180 - - - C90 - C270