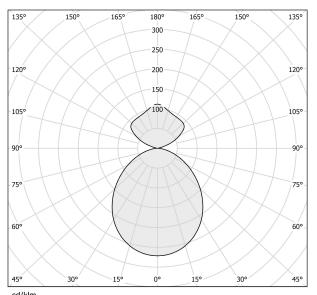

| integrated included  |
| NOMINAL LUMINOUS FLUX    | 10285lm              |
| DELIVERED LUMEN OUTPUT   | 7782lm               |
| EFFICIENCY               | 75.7%                |
| GLARE RATING             | UGR < 19             |
| WEIGHT                   | 24,18 lbs            |
| PROTECTION DEGREE        | IP20                 |
| COLOUR TOLLERANCES       | SDCM <3              |
| PACKING DIMENSIONS       | 7,1 x 35,4 x 35,4 in |
|                          |                      |



Pendant lighting fixture for interiors, with direct and indirect light emission. Pickled sheet metal cap in polyacrylic paint.

Turned aluminium structure in mat black and gold or white and gold polyacrylic paint. Pickled sheet metal wiring support plat





## Technical drawing



## Polar diagram



<u>cd/klm</u> C0 - C180 - - - C90 - C270