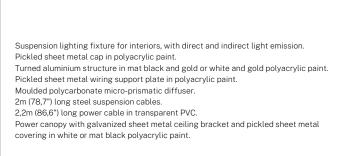

IBUTION       | diffused                   |
| POWER SUPPLY             | 120V AC                    |
| FREQUENCY                | 50/60Hz                    |
| ELECTRICAL CONFIGURATION | 120V-277V dimmable (0-10V) |
| DRIVER                   | integrated included        |
| NOMINAL LUMINOUS FLUX    | 10285lm                    |
| DELIVERED LUMEN OUTPUT   | 7782lm                     |
| EFFICIENCY               | 75.7%                      |
| GLARE RATING             | UGR < 19                   |
| WEIGHT                   | 10,97 Kg                   |
| PROTECTION DEGREE        | IP20                       |
| COLOUR TOLLERANCES       | SDCM <3                    |
| PACKING DIMENSIONS       | 18,0 x 90,0 x 90,0 cm      |
|                          |                            |





### Technical drawing



#### Polar diagram