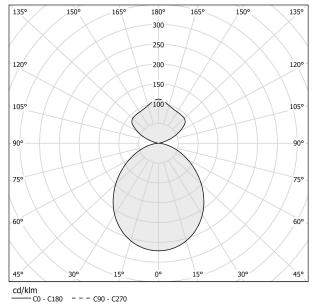

#### Polar diagram

#### Spec sheet

| CODE                     | L092U81.080.0453           |
|--------------------------|----------------------------|
| SYSTEM POWER CONSUMPTION | 82W                        |
| EFFICACY                 | 94.9lm/W                   |
| LIGHT SOURCE             | LED                        |
| LIGHT SOURCE LIFETIME    | L80 (B20) 80.000h          |
| COLOUR TEMPERATURE       | 3000K Ra>90                |
| LIGHT DISTRIBUTION       | diffused                   |
| POWER SUPPLY             | 120V AC                    |
| FREQUENCY                | 50/60Hz                    |
| ELECTRICAL CONFIGURATION | 120V-277V dimmable (0-10V) |
| DRIVER                   | integrated included        |
| NOMINAL LUMINOUS FLUX    | 10285lm                    |
| DELIVERED LUMEN OUTPUT   | 7782lm                     |
| EFFICIENCY               | 75.7%                      |
| GLARE RATING             | UGR < 19                   |
| WEIGHT                   | 10,97 Kg                   |
| PROTECTION DEGREE        | IP20                       |
| COLOUR TOLLERANCES       | SDCM <3                    |
| PACKING DIMENSIONS       | 18,0 x 90,0 x 90,0 cm      |
|                          |                            |