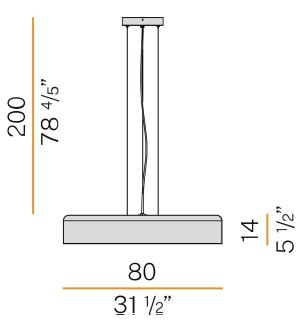

|
| POWER SUPPLY             | 120V AC                    |
| FREQUENCY                | 50/60Hz                    |
| ELECTRICAL CONFIGURATION | 120V-277V dimmable (0-10V) |
| DRIVER                   | integrated included        |
| NOMINAL LUMINOUS FLUX    | 10285lm                    |
| DELIVERED LUMEN OUTPUT   | 7782lm                     |
| EFFICIENCY               | 75.7%                      |
| GLARE RATING             | UGR < 19                   |
| WEIGHT                   | 10,97 Kg                   |
| PROTECTION DEGREE        | IP20                       |
| COLOUR TOLLERANCES       | SDCM <3                    |
| PACKING DIMENSIONS       | 18,0 x 90,0 x 90,0 cm      |
|                          |                            |





### Technical drawing



#### Polar diagram