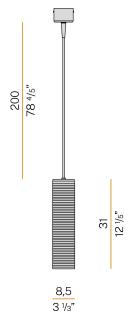

|
| PACKING DIMENSIONS       | 0,0 × 0,0 × 0,0 in                                                         |
|                          |                                                                            |





Suspension lighting fixture for interiors, with direct and indirect light emission. Structure in pressed rough aluminium and pickled sheet metal in polyacrylic paint. Diffuser in blown glass with white, crystal, steel, amber, bronze, tobacco or green ribbing finish.

Pickled sheet metal closing disk in black or mat brass polyacrylic paint. 2,2m (86,6") long suspension and power cable in PVC with black fabric covering. Power canopy with galvanized sheet metal ceiling bracket and pickled sheet metal covering in black or mat brass polyacrylic paint.

## Technical drawing