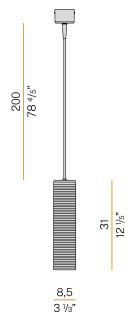

|
| PACKING DIMENSIONS       | 0,0 x 0,0 x 0,0 in                                                      |
|                          |                                                                         |



Suspension lighting fixture for interiors, with direct and indirect light emission. Structure in pressed rough aluminium and pickled sheet metal in polyacrylic paint. Diffuser in blown glass with white, crystal, steel, amber, bronze, tobacco or green ribbing finish.

Pickled sheet metal closing disk in black or mat brass polyacrylic paint. 2,2m (86,6") long suspension and power cable in PVC with black fabric covering. Power canopy with galvanized sheet metal ceiling bracket and pickled sheet metal covering in black or mat brass polyacrylic paint.

## Technical drawing