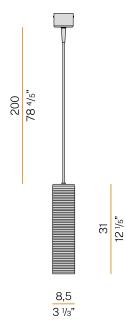

| 0,0 × 0,0 × 0,0 in                                                         |
|                          |                                                                            |





black/steel diffuser



Suspension lighting fixture for interiors, with direct and indirect light emission. Structure in pressed rough aluminium and pickled sheet metal in polyacrylic paint. Diffuser in blown glass with white, crystal, steel, amber, bronze, tobacco or green ribbing finish.

Pickled sheet metal closing disk in black or mat brass polyacrylic paint. 2,2m (86,6") long suspension and power cable in PVC with black fabric covering. Power canopy with galvanized sheet metal ceiling bracket and pickled sheet metal covering in black or mat brass polyacrylic paint.

## **Technical drawing**