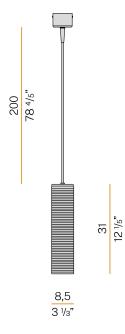

| 0,0 × 0,0 × 0,0 in                                                         |
|                          |                                                                            |





black/amber diffuser



Suspension lighting fixture for interiors, with direct and indirect light emission. Structure in pressed rough aluminium and pickled sheet metal in polyacrylic paint. Diffuser in blown glass with white, crystal, steel, amber, bronze, tobacco or green ribbing finish.

Pickled sheet metal closing disk in black or mat brass polyacrylic paint. 2,2m (86,6") long suspension and power cable in PVC with black fabric covering. Power canopy with galvanized sheet metal ceiling bracket and pickled sheet metal covering in black or mat brass polyacrylic paint.

## **Technical drawing**