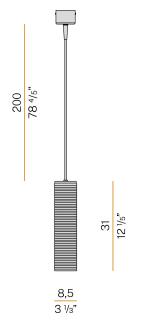

|
| PACKING DIMENSIONS       | 0,0 x 0,0 x 0,0 in                                                         |
|                          |                                                                            |

Suspension lighting fixture for interiors, with direct and indirect light emission. Structure in pressed rough aluminium and pickled sheet metal in polyacrylic paint. Diffuser in blown glass with white, crystal, steel, amber, bronze, tobacco or green ribbing finish.

Pickled sheet metal closing disk in black or mat brass polyacrylic paint. 2,2m (86,6") long suspension and power cable in PVC with black fabric covering. Power canopy with galvanized sheet metal ceiling bracket and pickled sheet metal covering in black or mat brass polyacrylic paint.





## Technical drawing