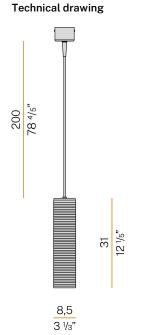

Suspension lighting fixture for interiors, with direct and indirect light emission. Structure in pressed rough aluminium and pickled sheet metal in polyacrylic paint. Diffuser in blown glass with white, crystal, steel, amber, bronze, tobacco or green ribbing finish.

Pickled sheet metal closing disk in black or mat brass polyacrylic paint. 2,2m (86,6") long suspension and power cable in PVC with black fabric covering. Power canopy with galvanized sheet metal ceiling bracket and pickled sheet metal covering in black or mat brass polyacrylic paint.