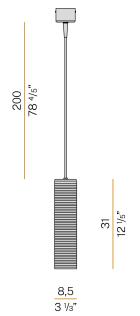

|
| PACKING DIMENSIONS       | 0,0 x 0,0 x 0,0 in                                                      |
|                          |                                                                         |





Suspension lighting fixture for interiors, with direct and indirect light emission. Structure in pressed rough aluminium and pickled sheet metal in polyacrylic paint. Diffuser in blown glass with white, crystal, steel, amber, bronze, tobacco or green ribbing finish.

Pickled sheet metal closing disk in black or mat brass polyacrylic paint. 2,2m (86,6") long suspension and power cable in PVC with black fabric covering. Power canopy with galvanized sheet metal ceiling bracket and pickled sheet metal covering in black or mat brass polyacrylic paint.

## Technical drawing