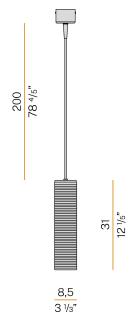

|
| PACKING DIMENSIONS       | 0,0 x 0,0 x 0,0 in                                                      |
|                          |                                                                         |

c Us



Suspension lighting fixture for interiors, with direct and indirect light emission. Structure in pressed rough aluminium and pickled sheet metal in polyacrylic paint. Diffuser in blown glass with white, crystal, steel, amber, bronze, tobacco or green ribbing finish.

Pickled sheet metal closing disk in black or mat brass polyacrylic paint. 2,2m (86,6") long suspension and power cable in PVC with black fabric covering. Power canopy with galvanized sheet metal ceiling bracket and pickled sheet metal covering in black or mat brass polyacrylic paint.

## Technical drawing