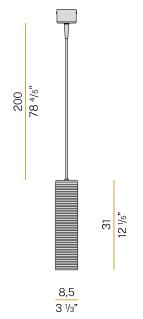

|
| PACKING DIMENSIONS       | 0,0 x 0,0 x 0,0 in                                                      |
|                          |                                                                         |

Suspension lighting fixture for interiors, with direct and indirect light emission. Structure in pressed rough aluminium and pickled sheet metal in polyacrylic paint. Diffuser in blown glass with white, crystal, steel, amber, bronze, tobacco or green ribbing finish.

Pickled sheet metal closing disk in black or mat brass polyacrylic paint. 2,2m (86,6") long suspension and power cable in PVC with black fabric covering. Power canopy with galvanized sheet metal ceiling bracket and pickled sheet metal covering in black or mat brass polyacrylic paint.





## Technical drawing