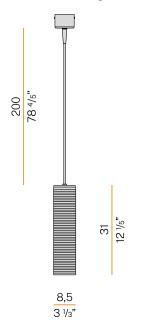

|
| PACKING DIMENSIONS       | 0,0 x 0,0 x 0,0 in                                                         |
|                          |                                                                            |

Suspension lighting fixture for interiors, with direct and indirect light emission. Structure in pressed rough aluminium and pickled sheet metal in polyacrylic paint. Diffuser in blown glass with white, crystal, steel, amber, bronze, tobacco or green ribbing finish.

Pickled sheet metal closing disk in black or mat brass polyacrylic paint. 2,2m (86,6") long suspension and power cable in PVC with black fabric covering. Power canopy with galvanized sheet metal ceiling bracket and pickled sheet metal covering in black or mat brass polyacrylic paint.





## Technical drawing