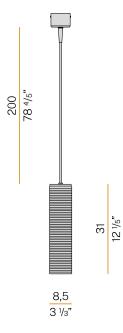

| 0,0 × 0,0 × 0,0 in                                                         |
|                          |                                                                            |





mat brass/amber diffuser



Suspension lighting fixture for interiors, with direct and indirect light emission. Structure in pressed rough aluminium and pickled sheet metal in polyacrylic paint. Diffuser in blown glass with white, crystal, steel, amber, bronze, tobacco or green ribbing finish.

Pickled sheet metal closing disk in black or mat brass polyacrylic paint. 2,2m (86,6") long suspension and power cable in PVC with black fabric covering. Power canopy with galvanized sheet metal ceiling bracket and pickled sheet metal covering in black or mat brass polyacrylic paint.

## Technical drawing