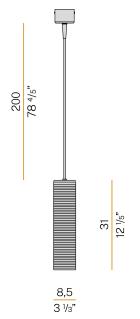

|
| PACKING DIMENSIONS       | 0,0 x 0,0 x 0,0 in                                                         |
|                          |                                                                            |





Suspension lighting fixture for interiors, with direct and indirect light emission. Structure in pressed rough aluminium and pickled sheet metal in polyacrylic paint. Diffuser in blown glass with white, crystal, steel, amber, bronze, tobacco or green ribbing finish.

Pickled sheet metal closing disk in black or mat brass polyacrylic paint. 2,2m (86,6") long suspension and power cable in PVC with black fabric covering. Power canopy with galvanized sheet metal ceiling bracket and pickled sheet metal covering in black or mat brass polyacrylic paint.

## Technical drawing