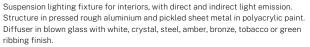

Pickled sheet metal closing disk in black or mat brass polyacrylic paint. 2,2m (86,6") long suspension and power cable in PVC with black fabric covering. Power canopy with galvanized sheet metal ceiling bracket and pickled sheet metal covering in black or mat brass polyacrylic paint.