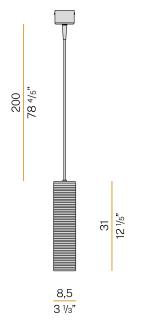

| 2,90 lbs                                                                |
| PROTECTION DEGREE        | IP20                                                                    |
| COLOUR TOLLERANCES       | SDCM <6                                                                 |
| PACKING DIMENSIONS       | 0,0 x 0,0 x 0,0 in                                                      |
|                          |                                                                         |



Pickled sheet metal closing disk in black or mat brass polyacrylic paint. 2,2m (86,6") long suspension and power cable in PVC with black fabric covering. Power canopy with galvanized sheet metal ceiling bracket and pickled sheet metal covering in black or mat brass polyacrylic paint.

## Technical drawing