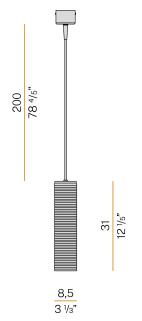

|
| PACKING DIMENSIONS       | 0,0 × 0,0 × 0,0 in                                                         |
|                          |                                                                            |

Suspension lighting fixture for interiors, with direct and indirect light emission. Structure in pressed rough aluminium and pickled sheet metal in polyacrylic paint. Diffuser in blown glass with white, crystal, steel, amber, bronze, tobacco or green ribbing finish.

Pickled sheet metal closing disk in black or mat brass polyacrylic paint. 2,2m (86,6") long suspension and power cable in PVC with black fabric covering. Power canopy with galvanized sheet metal ceiling bracket and pickled sheet metal covering in black or mat brass polyacrylic paint.





## Technical drawing