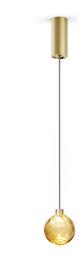

champagne

Pendant lighting fixture for interiors, with direct and indirect light emission. Turned brass wiring support. Diffuser in blown glass with bronze colour.

Turned aluminium closing disk in champagne polyacrylic paint. 3m (118,1") long Pendant and coaxia