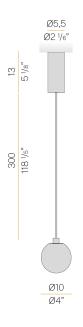

STRIBUTION       | diffused            |
| POWER SUPPLY             | 120V AC             |
| FREQUENCY                | 60Hz                |
| ELECTRICAL CONFIGURATION | 120V ON-OFF         |
| DRIVER                   | integrated included |
| DELIVERED LUMEN OUTPUT   | 167lm               |
| WEIGHT                   | 1,50 lbs            |
| PROTECTION DEGREE        | IP20                |
| COLOUR TOLLERANCES       | SDCM 3              |
| PACKING DIMENSIONS       | 5,5 x 11,8 x 5,1 in |



champagne



Pendant lighting fixture for interiors, with direct and indirect light emission. Turned brass wiring support. Diffuser in blown glass with bronze colour.

Turned aluminium closing disk in champagne polyacrylic paint. 3m (118,1") long Pendant and coaxia



#### **Technical drawing**



### Polar diagram