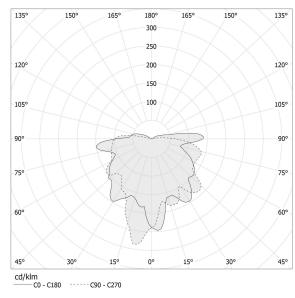

ffused            |
| POWER SUPPLY             | 120V AC             |
| FREQUENCY                | 60Hz                |
| ELECTRICAL CONFIGURATION | 120V ON-OFF         |
| DRIVER                   | integrated included |
| DELIVERED LUMEN OUTPUT   | 167lm               |
| WEIGHT                   | 1,50 lbs            |
| PROTECTION DEGREE        | IP20                |
| COLOUR TOLLERANCES       | SDCM 3              |
| PACKING DIMENSIONS       | 5,5 x 11,8 x 5,1 in |



champagne



Pendant lighting fixture for interiors, with direct and indirect light emission. Turned brass wiring support. Diffuser in blown glass with bronze colour.

Turned aluminium closing disk in champagne polyacrylic paint. 3m (118,1") long Pendant and coaxia



#### **Technical drawing**



### Polar diagram