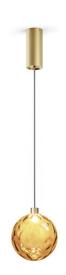

Pendant lighting fixture for interiors, with direct and indirect light emission.

Turned brass wiring support.

Diffuser in blown glass with bronze colour.

Turned aluminium closing disk in champagne polyacrylic paint.