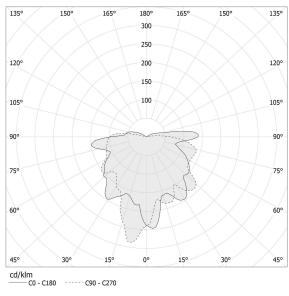

| 120V AC             |
| FREQUENCY                | 60Hz                |
| ELECTRICAL CONFIGURATION | 120V ON-OFF         |
| DRIVER                   | integrated included |
| DELIVERED LUMEN OUTPUT   | 167lm               |
| WEIGHT                   | 2,01 lbs            |
| PROTECTION DEGREE        | IP20                |
| COLOUR TOLLERANCES       | SDCM 3              |
| PACKING DIMENSIONS       | 0,0 x 0,0 x 0,0 in  |
|                          |                     |



Pendant lighting fixture for interiors, with direct and indirect light emission.

Turned brass wiring support.

Diffuser in blown glass with bronze colour.

Turned aluminium closing disk in champagne polyacrylic paint.

3m (118,1") long Pendant and coaxia





### Technical drawing



# Polar diagram