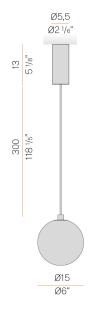

|
| POWER SUPPLY             | 120V AC             |
| FREQUENCY                | 60Hz                |
| ELECTRICAL CONFIGURATION | 120V ON-OFF         |
| DRIVER                   | integrated included |
| DELIVERED LUMEN OUTPUT   | 167lm               |
| WEIGHT                   | 2,01 lbs            |
| PROTECTION DEGREE        | IP20                |
| COLOUR TOLLERANCES       | SDCM 3              |
| PACKING DIMENSIONS       | 0,0 x 0,0 x 0,0 in  |
|                          |                     |



Pendant lighting fixture for interiors, with direct and indirect light emission.

Turned brass wiring support.

Diffuser in blown glass with bronze colour.

Turned aluminium closing disk in champagne polyacrylic paint.

3m (118,1") long Pendant and coaxia





### Technical drawing



# Polar diagram