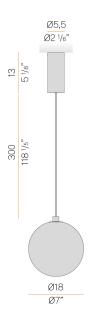

|
| LIGHT DISTRIBUTION       | diffused            |
| POWER SUPPLY             | 120V AC             |
| FREQUENCY                | 60Hz                |
| ELECTRICAL CONFIGURATION | 120V ON-OFF         |
| DRIVER                   | integrated included |
| DELIVERED LUMEN OUTPUT   | 167lm               |
| WEIGHT                   | 2,62 lbs            |
| PROTECTION DEGREE        | IP20                |
| COLOUR TOLLERANCES       | SDCM 3              |
| PACKING DIMENSIONS       | 0,0 x 0,0 x 0,0 in  |





Pendant lighting fixture for interiors, with direct and indirect light emission. Turned brass wiring support. Diffuser in blown glass with bronze colour.

Turned aluminium closing disk in champagne polyacrylic paint. 3m (118,1") long Pendant and coaxia



## **Technical drawing**



## Polar diagram