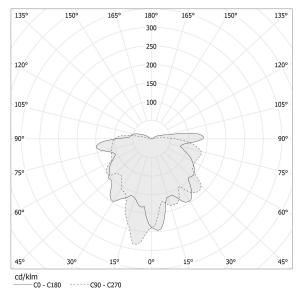

ION       | diffused            |
| POWER SUPPLY             | 120V AC             |
| FREQUENCY                | 60Hz                |
| ELECTRICAL CONFIGURATION | 120V ON-OFF         |
| DRIVER                   | integrated included |
| DELIVERED LUMEN OUTPUT   | 167lm               |
| WEIGHT                   | 2,62 lbs            |
| PROTECTION DEGREE        | IP20                |
| COLOUR TOLLERANCES       | SDCM 3              |
| PACKING DIMENSIONS       | 0,0 x 0,0 x 0,0 in  |





Pendant lighting fixture for interiors, with direct and indirect light emission. Turned brass wiring support. Diffuser in blown glass with bronze colour.

Turned aluminium closing disk in champagne polyacrylic paint. 3m (118,1") long Pendant and coaxia



## **Technical drawing**



## Polar diagram