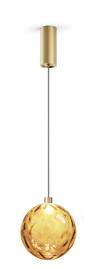

Pendant lighting fixture for interiors, with direct and indirect light emission. Turned brass wiring support. Diffuser in blown glass with bronze colour.

Turned aluminium closing disk in champagne polyacrylic paint. 3m (118,1") long Pendant and coaxia