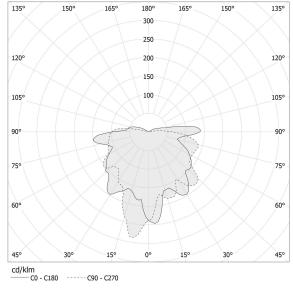

T   | 167lm               |
| WEIGHT                   | 0,91 Kg             |
| PROTECTION DEGREE        | IP20                |
| COLOUR TOLLERANCES       | SDCM 3              |
| PACKING DIMENSIONS       | 0,0 x 0,0 x 0,0 cm  |
|                          |                     |

Suspension lighting fixture for interiors, with direct and indirect light emission. Turned brass wiring support.

Diffuser in blown glass with bronze colour.

Turned aluminium closing disk in champagne polyacrylic paint.

3m (118,1") long suspension and coaxial power cable in transparent PVC.

Power canopy with pickled sheet metal ceiling bracket and extruded aluminium  $% \left( 1\right) =\left( 1\right) \left( 1$ covering in champagne or mat black polyacrylic paint.

#### Technical drawing

## Polar diagram