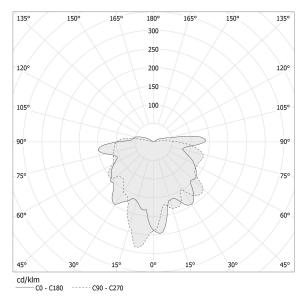

OFF         |
| DRIVER                   | integrated included |
| DELIVERED LUMEN OUTPUT   | 167lm               |
| WEIGHT                   | 1,19 Kg             |
| PROTECTION DEGREE        | IP20                |
| COLOUR TOLLERANCES       | SDCM 3              |
| PACKING DIMENSIONS       | 0,0 x 0,0 x 0,0 cm  |





Suspension lighting fixture for interiors, with direct and indirect light emission. Turned brass wiring support.

Diffuser in blown glass with bronze colour.

Turned aluminium closing disk in champagne polyacrylic paint.

3m (118,1") long suspension and coaxial power cable in transparent PVC. Power canopy with pickled sheet metal ceiling bracket and extruded aluminium covering in champagne or mat black polyacrylic paint.

## **Technical drawing**

X

#### Polar diagram