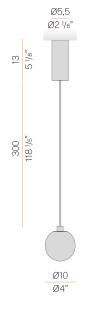

|
| POWER SUPPLY             | 120V AC             |
| FREQUENCY                | 60Hz                |
| ELECTRICAL CONFIGURATION | 120V ON-OFF         |
| DRIVER                   | integrated included |
| DELIVERED LUMEN OUTPUT   | 167lm               |
| WEIGHT                   | 1,72 lbs            |
| PROTECTION DEGREE        | IP20                |
| COLOUR TOLLERANCES       | SDCM 3              |
| PACKING DIMENSIONS       | 5,5 x 11,8 x 5,1 in |
|                          |                     |



Pendant lighting fixture for interiors, with direct and indirect light emission. Turned brass wiring support.

Transparent crystal-coloured blown glass diffuser.

Turned aluminium closing disk in champagne polyacrylic paint.

3m (118,1") long Pendant and





### Technical drawing



# Polar diagram