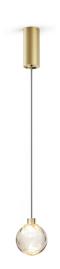

Pendant lighting fixture for interiors, with direct and indirect light emission. Turned brass wiring support.

Transparent crystal-coloured blown glass diffuser.

Turned aluminium closing disk in champagne polyacrylic paint.