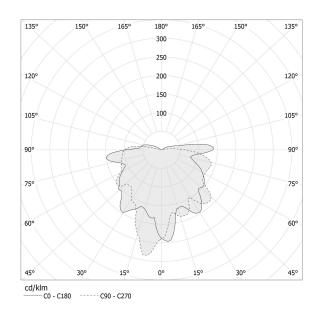

| 120V AC             |
| FREQUENCY                | 60Hz                |
| ELECTRICAL CONFIGURATION | 120V ON-OFF         |
| DRIVER                   | integrated included |
| DELIVERED LUMEN OUTPUT   | 167lm               |
| WEIGHT                   | 1,72 lbs            |
| PROTECTION DEGREE        | IP20                |
| COLOUR TOLLERANCES       | SDCM 3              |
| PACKING DIMENSIONS       | 5,5 x 11,8 x 5,1 in |
|                          |                     |



Pendant lighting fixture for interiors, with direct and indirect light emission. Turned brass wiring support.

Transparent crystal-coloured blown glass diffuser.

Turned aluminium closing disk in champagne polyacrylic paint.

3m (118,1") long Pendant and





### Technical drawing



# Polar diagram