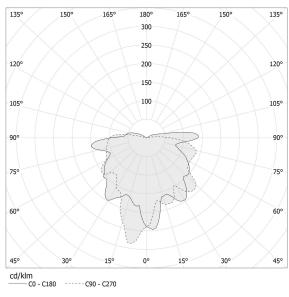

| 120V AC             |
| FREQUENCY                | 60Hz                |
| ELECTRICAL CONFIGURATION | 120V ON-OFF         |
| DRIVER                   | integrated included |
| DELIVERED LUMEN OUTPUT   | 167lm               |
| WEIGHT                   | 2,01 lbs            |
| PROTECTION DEGREE        | IP20                |
| COLOUR TOLLERANCES       | SDCM 3              |
| PACKING DIMENSIONS       | 0,0 x 0,0 x 0,0 in  |
|                          |                     |



Pendant lighting fixture for interiors, with direct and indirect light emission. Turned brass wiring support.

Transparent crystal-coloured blown glass diffuser.

Turned aluminium closing disk in champagne polyacrylic paint.

3m (118,1") long Pendant and



#### Technical drawing



## Polar diagram