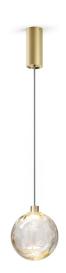

Pendant lighting fixture for interiors, with direct and indirect light emission. Turned brass wiring support.

Transparent crystal-coloured blown glass diffuser.

Turned aluminium closing disk in champagne polyacrylic paint.