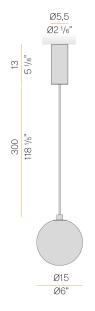

|
| POWER SUPPLY             | 120V AC             |
| FREQUENCY                | 60Hz                |
| ELECTRICAL CONFIGURATION | 120V ON-OFF         |
| DRIVER                   | integrated included |
| DELIVERED LUMEN OUTPUT   | 167lm               |
| WEIGHT                   | 2,01 lbs            |
| PROTECTION DEGREE        | IP20                |
| COLOUR TOLLERANCES       | SDCM 3              |
| PACKING DIMENSIONS       | 0,0 x 0,0 x 0,0 in  |
|                          |                     |



Pendant lighting fixture for interiors, with direct and indirect light emission. Turned brass wiring support.

Transparent crystal-coloured blown glass diffuser.

Turned aluminium closing disk in champagne polyacrylic paint.

3m (118,1") long Pendant and



#### Technical drawing



## Polar diagram