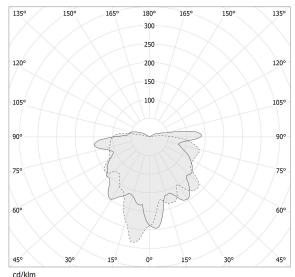

Y             | 120V AC             |
| FREQUENCY                | 60Hz                |
| ELECTRICAL CONFIGURATION | 120V ON-OFF         |
| DRIVER                   | integrated included |
| DELIVERED LUMEN OUTPUT   | 167lm               |
| WEIGHT                   | 2,62 lbs            |
| PROTECTION DEGREE        | IP20                |
| COLOUR TOLLERANCES       | SDCM 3              |
| PACKING DIMENSIONS       | 0,0 x 0,0 x 0,0 in  |
|                          |                     |



Pendant lighting fixture for interiors, with direct and indirect light emission. Turned brass wiring support.

Transparent crystal-coloured blown glass diffuser.

Turned aluminium closing disk in champagne polyacrylic paint.

3m (118,1") long Pendant and





### Technical drawing

# Polar diagram



<u>cd/klm</u> C0 - C180 ----- C90 - C270