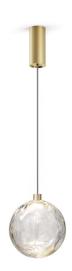

Pendant lighting fixture for interiors, with direct and indirect light emission. Turned brass wiring support.

Transparent crystal-coloured blown glass diffuser.

Turned aluminium closing disk in champagne polyacrylic paint.

3m (118,1") long Pendant and