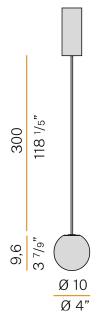

3m (118,1") long suspension and coaxial power cable in transparent PVC.

Power canopy with pickled sheet metal ceiling bracket and extruded aluminium  $% \left( 1\right) =\left( 1\right) \left( 1$ covering in champagne or mat black polyacrylic paint.

#### Technical drawing