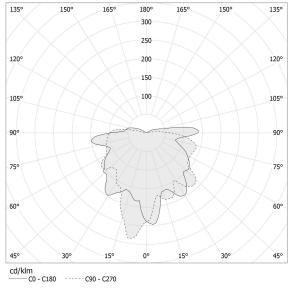

|
| WEIGHT                   | 0,78 Kg               |
| PROTECTION DEGREE        | IP20                  |
| COLOUR TOLLERANCES       | SDCM 3                |
| PACKING DIMENSIONS       | 14,0 x 30,0 x 13,0 cm |
|                          |                       |

Suspension lighting fixture for interiors, with direct and indirect light emission. Turned brass wiring support.

Transparent crystal-coloured blown glass diffuser.

Turned aluminium closing disk in champagne polyacrylic paint.

3m (118,1") long suspension and coaxial power cable in transparent PVC.

Power canopy with pickled sheet metal ceiling bracket and extruded aluminium  $% \left( 1\right) =\left( 1\right) \left( 1$ covering in champagne or mat black polyacrylic paint.

#### Technical drawing



## Polar diagram