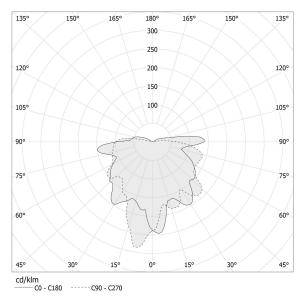

|
| DRIVER                   | integrated included |
| DELIVERED LUMEN OUTPUT   | 167lm               |
| WEIGHT                   | 0,91 Kg             |
| PROTECTION DEGREE        | IP20                |
| COLOUR TOLLERANCES       | SDCM 3              |
| PACKING DIMENSIONS       | 0,0 x 0,0 x 0,0 cm  |





Suspension lighting fixture for interiors, with direct and indirect light emission. Turned brass wiring support.

Transparent crystal-coloured blown glass diffuser.

Turned aluminium closing disk in champagne polyacrylic paint.

3m (118,1") long suspension and coaxial power cable in transparent PVC. Power canopy with pickled sheet metal ceiling bracket and extruded aluminium covering in champagne or mat black polyacrylic paint.



#### **Technical drawing**

### Polar diagram