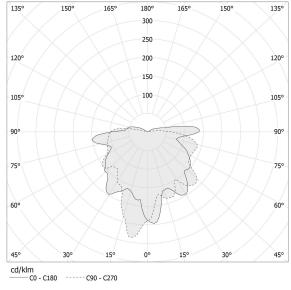

|
| WEIGHT                   | 1,19 Kg             |
| PROTECTION DEGREE        | IP20                |
| COLOUR TOLLERANCES       | SDCM 3              |
| PACKING DIMENSIONS       | 0,0 x 0,0 x 0,0 cm  |
|                          |                     |

Suspension lighting fixture for interiors, with direct and indirect light emission. Turned brass wiring support.

 ${\it Transparent crystal-coloured blown glass diffuser.}$ 

Turned aluminium closing disk in champagne polyacrylic paint.

3m (118,1") long suspension and coaxial power cable in transparent PVC.

Power canopy with pickled sheet metal ceiling bracket and extruded aluminium  $% \left( 1\right) =\left( 1\right) \left( 1$ covering in champagne or mat black polyacrylic paint.

#### Technical drawing

## Polar diagram