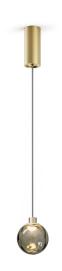

Pendant lighting fixture for interiors, with direct and indirect light emission. Turned brass wiring support.

Diffuser in blown glass with smoky grey crystal colour.

Turned aluminium closing disk in champagne polyacrylic paint.

3m (118,1") long Pendan