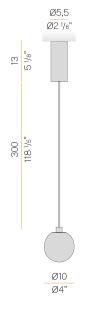

|
| POWER SUPPLY             | 120V AC             |
| FREQUENCY                | 60Hz                |
| ELECTRICAL CONFIGURATION | 120V ON-OFF         |
| DRIVER                   | integrated included |
| DELIVERED LUMEN OUTPUT   | 167lm               |
| WEIGHT                   | 1,72 lbs            |
| PROTECTION DEGREE        | IP20                |
| COLOUR TOLLERANCES       | SDCM 3              |
| PACKING DIMENSIONS       | 5,5 x 11,8 x 5,1 in |
|                          |                     |



Pendant lighting fixture for interiors, with direct and indirect light emission. Turned brass wiring support.

Diffuser in blown glass with smoky grey crystal colour.

Turned aluminium closing disk in champagne polyacrylic paint.

3m (118,1") long Pendan





### Technical drawing



# Polar diagram