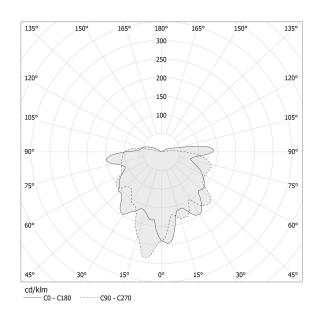

| 120V AC             |
| FREQUENCY                | 60Hz                |
| ELECTRICAL CONFIGURATION | 120V ON-OFF         |
| DRIVER                   | integrated included |
| DELIVERED LUMEN OUTPUT   | 167lm               |
| WEIGHT                   | 1,72 lbs            |
| PROTECTION DEGREE        | IP20                |
| COLOUR TOLLERANCES       | SDCM 3              |
| PACKING DIMENSIONS       | 5,5 x 11,8 x 5,1 in |
|                          |                     |



Pendant lighting fixture for interiors, with direct and indirect light emission. Turned brass wiring support.

Diffuser in blown glass with smoky grey crystal colour.

Turned aluminium closing disk in champagne polyacrylic paint.

3m (118,1") long Pendan





### Technical drawing



# Polar diagram