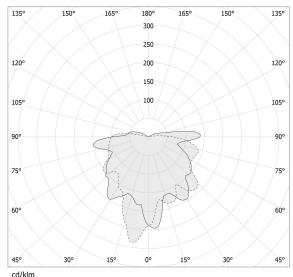

ncluded |
| DELIVERED LUMEN OUTPUT   | 167lm               |
| WEIGHT                   | 0,91 Kg             |
| PROTECTION DEGREE        | IP20                |
| COLOUR TOLLERANCES       | SDCM 3              |
| PACKING DIMENSIONS       | 0,0 x 0,0 x 0,0 cm  |
|                          |                     |

X

Suspension lighting fixture for interiors, with direct and indirect light emission. Turned brass wiring support.

Diffuser in blown glass with smoky grey crystal colour.

Turned aluminium closing disk in champagne polyacrylic paint.

3m (118,1") long suspension and coaxial power cable in transparent PVC.

Power canopy with pickled sheet metal ceiling bracket and extruded aluminium covering in champagne or mat black polyacrylic paint.

### Technical drawing

## Polar diagram