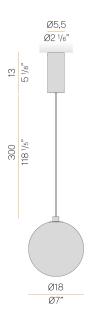

LIGHT DISTRIBUTION       | diffused            |
| POWER SUPPLY             | 120V AC             |
| FREQUENCY                | 60Hz                |
| ELECTRICAL CONFIGURATION | 120V ON-OFF         |
| DRIVER                   | integrated included |
| DELIVERED LUMEN OUTPUT   | 167lm               |
| WEIGHT                   | 2,62 lbs            |
| PROTECTION DEGREE        | IP20                |
| COLOUR TOLLERANCES       | SDCM 3              |
| PACKING DIMENSIONS       | 0,0 x 0,0 x 0,0 in  |







Pendant lighting fixture for interiors, with direct and indirect light emission. Turned brass wiring support.

Diffuser in blown glass with smoky grey crystal colour. Turned aluminium closing disk in champagne polyacrylic paint. 3m (118,1") long Pendan



#### **Technical drawing**



### Polar diagram