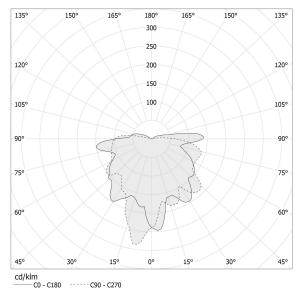

| diffused            |
| POWER SUPPLY             | 120V AC             |
| FREQUENCY                | 60Hz                |
| ELECTRICAL CONFIGURATION | 120V ON-OFF         |
| DRIVER                   | integrated included |
| DELIVERED LUMEN OUTPUT   | 167lm               |
| WEIGHT                   | 2,62 lbs            |
| PROTECTION DEGREE        | IP20                |
| COLOUR TOLLERANCES       | SDCM 3              |
| PACKING DIMENSIONS       | 0,0 x 0,0 x 0,0 in  |







Pendant lighting fixture for interiors, with direct and indirect light emission. Turned brass wiring support.

Diffuser in blown glass with smoky grey crystal colour. Turned aluminium closing disk in champagne polyacrylic paint. 3m (118,1") long Pendan



#### **Technical drawing**



### Polar diagram