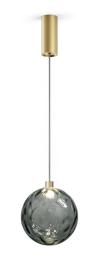

Pendant lighting fixture for interiors, with direct and indirect light emission. Turned brass wiring support.

Diffuser in blown glass with smoky grey crystal colour. Turned aluminium closing disk in champagne polyacrylic paint. 3m (118,1") long Pendan