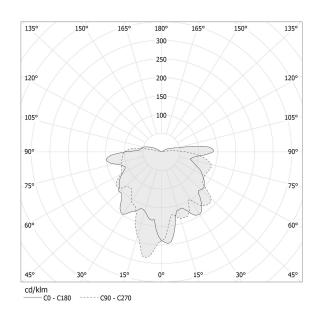

IVERED LUMEN OUTPUT   | 167lm                 |
| WEIGHT                   | 0,78 Kg               |
| PROTECTION DEGREE        | IP20                  |
| COLOUR TOLLERANCES       | SDCM 3                |
| PACKING DIMENSIONS       | 14,0 x 30,0 x 13,0 cm |
|                          |                       |

X

Suspension lighting fixture for interiors, with direct and indirect light emission. Turned brass wiring support.

Diffuser in blown glass with smoky grey crystal colour.

Turned aluminium closing disk in champagne polyacrylic paint.

3m (118,1") long suspension and coaxial power cable in transparent PVC.

Power canopy with pickled sheet metal ceiling bracket and extruded aluminium covering in champagne or mat black polyacrylic paint.

#### Technical drawing



## Polar diagram