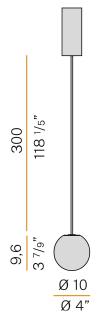

3m (118,1") long suspension and coaxial power cable in transparent PVC.

Power canopy with pickled sheet metal ceiling bracket and extruded aluminium covering in champagne or mat black polyacrylic paint.

#### Technical drawing