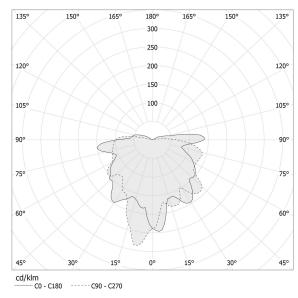

|
| DRIVER                   | integrated included |
| DELIVERED LUMEN OUTPUT   | 167lm               |
| WEIGHT                   | 0,91 Kg             |
| PROTECTION DEGREE        | IP20                |
| COLOUR TOLLERANCES       | SDCM 3              |
| PACKING DIMENSIONS       | 0,0 × 0,0 × 0,0 cm  |





Suspension lighting fixture for interiors, with direct and indirect light emission. Turned brass wiring support.

Diffuser in blown glass with smoky grey crystal colour. Turned aluminium closing disk in champagne polyacrylic paint.

3m (118,1") long suspension and coaxial power cable in transparent PVC.

Power canopy with pickled sheet metal ceiling bracket and extruded aluminium covering in champagne or mat black polyacrylic paint.

X

## **Technical drawing**

# Polar diagram