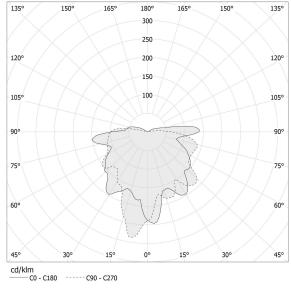

|
| WEIGHT                   | 1,19 Kg             |
| PROTECTION DEGREE        | IP20                |
| COLOUR TOLLERANCES       | SDCM 3              |
| PACKING DIMENSIONS       | 0,0 x 0,0 x 0,0 cm  |
|                          |                     |

Suspension lighting fixture for interiors, with direct and indirect light emission. Turned brass wiring support.

Diffuser in blown glass with smoky grey crystal colour.

Turned aluminium closing disk in champagne polyacrylic paint.

3m (118,1") long suspension and coaxial power cable in transparent PVC.

Power canopy with pickled sheet metal ceiling bracket and extruded aluminium  $% \left( 1\right) =\left( 1\right) \left( 1$ covering in champagne or mat black polyacrylic paint.

### Technical drawing

## Polar diagram