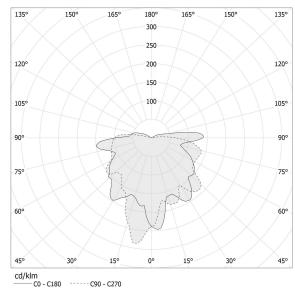

| diffused            |
| POWER SUPPLY             | 120V AC             |
| FREQUENCY                | 60Hz                |
| ELECTRICAL CONFIGURATION | 120V ON-OFF         |
| DRIVER                   | integrated included |
| DELIVERED LUMEN OUTPUT   | 167lm               |
| WEIGHT                   | 1,72 lbs            |
| PROTECTION DEGREE        | IP20                |
| COLOUR TOLLERANCES       | SDCM 3              |
| PACKING DIMENSIONS       | 5,5 x 11,8 x 5,1 in |



champagne



Pendant lighting fixture for interiors, with direct and indirect light emission. Turned brass wiring support. Diffuser in blown glass with green forest colour.

Turned aluminium closing disk in champagne polyacrylic paint. 3m (118,1") long Pendant and



## **Technical drawing**



## Polar diagram