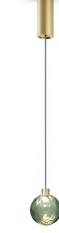

champagne

Pendant lighting fixture for interiors, with direct and indirect light emission. Turned brass wiring support. Diffuser in blown glass with green forest colour.

Turned aluminium closing disk in champagne polyacrylic paint. 3m (118,1") long Pendant and