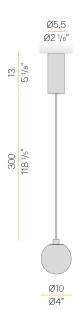

DISTRIBUTION       | diffused            |
| POWER SUPPLY             | 120V AC             |
| FREQUENCY                | 60Hz                |
| ELECTRICAL CONFIGURATION | 120V ON-OFF         |
| DRIVER                   | integrated included |
| DELIVERED LUMEN OUTPUT   | 167lm               |
| WEIGHT                   | 1,72 lbs            |
| PROTECTION DEGREE        | IP20                |
| COLOUR TOLLERANCES       | SDCM 3              |
| PACKING DIMENSIONS       | 5,5 x 11,8 x 5,1 in |



champagne



Pendant lighting fixture for interiors, with direct and indirect light emission. Turned brass wiring support. Diffuser in blown glass with green forest colour.

Turned aluminium closing disk in champagne polyacrylic paint. 3m (118,1") long Pendant and



## **Technical drawing**



## Polar diagram