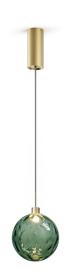

Pendant lighting fixture for interiors, with direct and indirect light emission. Turned brass wiring support.

Diffuser in blown glass with green forest colour.

Turned aluminium closing disk in champagne polyacrylic paint.

3m (118,1") long Pendant and