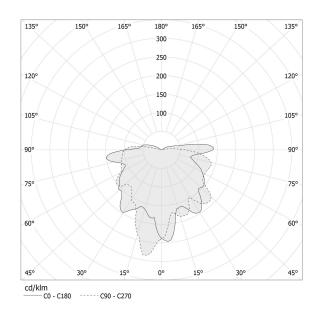

| 120V AC             |
| FREQUENCY                | 60Hz                |
| ELECTRICAL CONFIGURATION | 120V ON-OFF         |
| DRIVER                   | integrated included |
| DELIVERED LUMEN OUTPUT   | 167lm               |
| WEIGHT                   | 2,01 lbs            |
| PROTECTION DEGREE        | IP20                |
| COLOUR TOLLERANCES       | SDCM 3              |
| PACKING DIMENSIONS       | 0,0 x 0,0 x 0,0 in  |
|                          |                     |



Pendant lighting fixture for interiors, with direct and indirect light emission. Turned brass wiring support.

Diffuser in blown glass with green forest colour.

Turned aluminium closing disk in champagne polyacrylic paint.

3m (118,1") long Pendant and





### Technical drawing



# Polar diagram