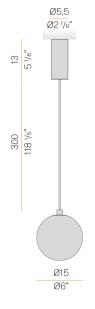

|
| POWER SUPPLY             | 120V AC             |
| FREQUENCY                | 60Hz                |
| ELECTRICAL CONFIGURATION | 120V ON-OFF         |
| DRIVER                   | integrated included |
| DELIVERED LUMEN OUTPUT   | 167lm               |
| WEIGHT                   | 2,01 lbs            |
| PROTECTION DEGREE        | IP20                |
| COLOUR TOLLERANCES       | SDCM 3              |
| PACKING DIMENSIONS       | 0,0 x 0,0 x 0,0 in  |
|                          |                     |



Pendant lighting fixture for interiors, with direct and indirect light emission. Turned brass wiring support.

Diffuser in blown glass with green forest colour.

Turned aluminium closing disk in champagne polyacrylic paint.

3m (118,1") long Pendant and





### Technical drawing



# Polar diagram